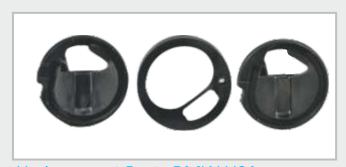

# For Automobile Industries

Alternator Casing Ring Bajaj Auto

Magnet holder for Alternator Bajaj Auto

Seat Base

Seat Base for Bus seats

12MX9B Containers

Set of Conatiners & Gangplug for 9B Range

Automotive Lead Acid Battery Parts

Automotive Lead Acid Battery Parts

65D23R Container

65D container with 23 Amps, Wide Range of Colour & Printing available

12MX5LB Range

Range for 5LB Series, incl. container, lid, vcc, gangplug

6MX14-6A Lid with Threaded Provs