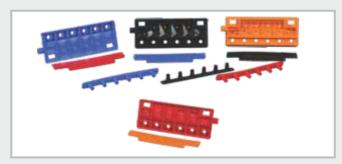

# For Automobile Industries

Alternator Casing Ring Bajaj Auto

Magnet holder for Alternator Bajaj Auto

Seat Base

Seat Base for Bus seats

12MX9B Containers

Set of Conatiners & Gangplug for 9B Range

Automotive Lead Acid Battery Parts

Automotive Lead Acid Battery Parts

65D23R Container

65D container with 23 Amps, Wide Range of Colour & Printing available

12MX5LB Range

Range for 5LB Series, incl. container, lid, vcc, gangplug

6MX14-6A Lid with Threaded Provs

6MX14-6A Lid with Threaded Provs

Handles and Elbow

Small parts for Batteries, PCPBT Handles and HD Elbow Vent Nozzle with Filter Disc

12MX4LB Conatiner & Lid

Range for 4LB Series, incl. container & lid.

12MF7BB Lid Sets

Range for 7B Series, incl. lid, vcc, gangplug.