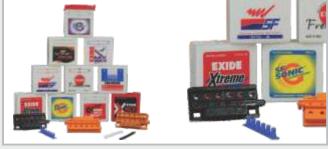

# For Automobile Industries

Alternator Casing Ring Bajaj Auto

Magnet holder for Alternator Bajaj Auto

Seat Base

Seat Base for Bus seats

12MX9B Containers

Set of Conatiners & Gangplug for 9B Range

Automotive Lead Acid Battery Parts

Automotive Lead Acid Battery Parts

65D23R Container

65D container with 23 Amps, Wide Range of Colour & Printing available

12MX5LB Range

Range for 5LB Series, incl. container, lid, vcc, gangplug

6MX14-6A Lid with Threaded Provs

6MX14-6A Lid with Threaded Provs

Handles and Elbow

Small parts for Batteries, PCPBT Handles and HD Elbow Vent Nozzle with Filter Disc

12MX4LB Conatiner & Lid

Range for 4LB Series, incl. container & lid.

12MF7BB Lid Sets

Range for 7B Series, incl. lid, vcc, gangplug.