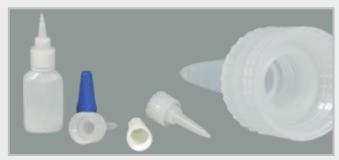

# **Other Sectors**

Windmill Lubrication pump Parts

Parts Developed For Bijur Delimon Germany.

250 ML. Cap & Nozzle

Dual Core Cap & Nozzle For Henkel.

Cylinder Holder

Medical Equipment.

Thread Protector From 2" to 12"