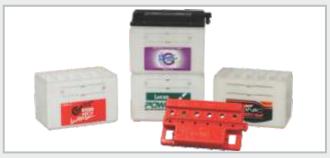

# For Automobile Industries

Alternator Casing Ring Bajaj Auto

Magnet holder for Alternator Bajaj Auto

Seat Base

Seat Base for Bus seats

12MX9B Containers

Set of Conatiners & Gangplug for 9B Range

Automotive Lead Acid Battery Parts

Automotive Lead Acid Battery Parts

65D23R Container

65D container with 23 Amps, Wide Range of Colour & Printing available

12MX5LB Range

Range for 5LB Series, incl. container, lid, vcc, gangplug

6MX14-6A Lid with Threaded Provs