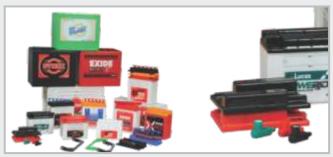

# For Automobile Industries

Alternator Casing Ring Bajaj Auto

Magnet holder for Alternator Bajaj Auto

Seat Base

Seat Base for Bus seats

12MX9B Containers

Set of Conatiners & Gangplug for 9B Range

Automotive Lead Acid Battery Parts

Automotive Lead Acid Battery Parts

65D23R Container

65D container with 23 Amps, Wide Range of Colour & Printing available

12MX5LB Range

Range for 5LB Series, incl. container, lid, vcc, gangplug

6MX14-6A Lid with Threaded Provs

6MX14-6A Lid with Threaded Provs

Handles and Elbow

Small parts for Batteries, PCPBT Handles and HD Elbow Vent Nozzle with Filter Disc

12MX4LB Conatiner & Lid

Range for 4LB Series, incl. container & lid.

12MF7BB Lid Sets