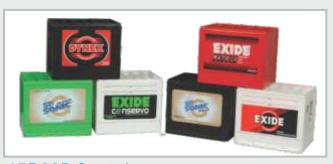

# For Automobile Industries

Alternator Casing Ring Bajaj Auto

Magnet holder for Alternator Bajaj Auto

Seat Base

Seat Base for Bus seats

12MX9B Containers

Set of Conatiners & Gangplug for 9B Range

Automotive Lead Acid Battery Parts

Automotive Lead Acid Battery Parts

65D23R Container

65D container with 23 Amps, Wide Range of Colour & Printing available

12MX5LB Range

Range for 5LB Series, incl. container, lid, vcc, gangplug

6MX14-6A Lid with Threaded Provs

6MX14-6A Lid with Threaded Provs

Handles and Elbow

Small parts for Batteries, PCPBT Handles and HD Elbow Vent Nozzle with Filter Disc

12MX4LB Conatiner & Lid

Range for 4LB Series, incl. container & lid.

12MF7BB Lid Sets