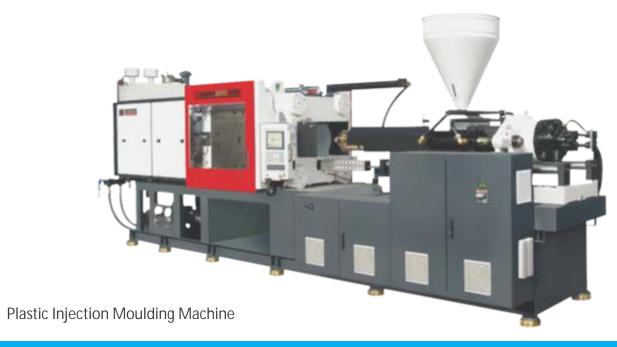

### **Upbeat Infrastructure**

Continued investment in technology, willingness to specialize in automation, printing, assembly and testing, all this is possible only because of a state-of-the-art Plant.

Having an upbeat manufacturing unit, the company is well equipped with a wide range of ancillary machinery ranging from 50 tons to

- Total Industrial Land area available for devolvement 115000 Sq. Ft.
- Connected Load 315 + 315 KVA

### Machinery

Injection Moulding Machines Installed - (Total 12 Nos.)

| Sr.No | Name     | RANGE in TONS | Make       | Capacity | Nos. |
|-------|----------|---------------|------------|----------|------|
| 1     | SP400B   | 400 T         | Windsor    | 1.2 Kg   | 01   |
| 2     | DE350    | 350 T         | Deep       | 1.5 Kg   | 01   |
| 3     | SP300    | 300 T         | Windsor    | 600 gram | 01   |
| 4     | OMEGA200 | 200 T         | Ferromatic | 450 gram | 01   |
| 5     | SP180    | 180 T         | Windsor    | 400 gram | 01   |
| 6     | IM185    | 185 T         | Indomax    | 400 gram | 01   |
| 7     | WM150    | 150 T         | Windsor    | 400 gram | 01   |
| 8     | WM100    | 100 T         | Windsor    | 200 gram | 02   |
| 9     | SP80     | 80 T          | Windsor    | 120 gram | 01   |
| 10    | PI50     | 50 T          | Pushpak    | 100 gram | 02   |