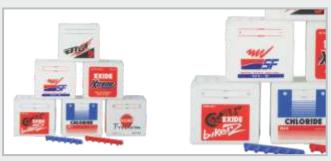

# For Automobile Industries

Alternator Casing Ring Bajaj Auto

Magnet holder for Alternator Bajaj Auto

Seat Base

Seat Base for Bus seats

12MX9B Containers

Set of Conatiners & Gangplug for 9B Range

Automotive Lead Acid Battery Parts

Automotive Lead Acid Battery Parts

65D23R Container

65D container with 23 Amps, Wide Range of Colour & Printing available

12MX5LB Range

Range for 5LB Series, incl. container, lid, vcc, gangplug

6MX14-6A Lid with Threaded Provs